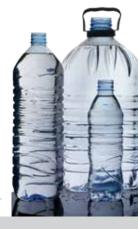

## SUSTAINABILITY

- Contains an average of 91% post-consumer and 1% pre-consumer recycled content
- Requires less energy to produce in the manufacturing process
- Mohawk reclaims more than 3 billion plastic bottles each year that are recycled back into our Continuum™ process
- CRI Green Label Plus® certified